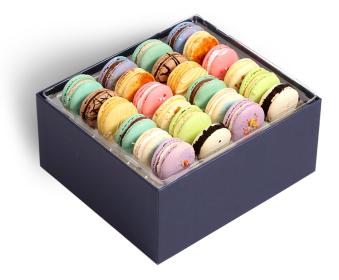

### Premium Box of 6 \$21

Galaxy Caramel, Lemon Meringue Pie, Raspberry Cream, Fruity Pebbles, Pistachio, Belgian Dark Chocolate

| Premium Box of 12 |                    | \$36  |
|-------------------|--------------------|-------|
| Premium Box of 24 | (2 of each flavor) | \$65  |
| Premium Box of 48 | (4 of each flavor) | \$123 |

Galaxy Caramel, Lemon Meringue Pie, Raspberry Cream, Fruity Pebbles, Pistachio, Belgian Dark Chocolate, Crème Brûlée, Affogato, Oreo Cheesecake, Earl Grey, Nutella Milk Chocolate, Double Vanilla