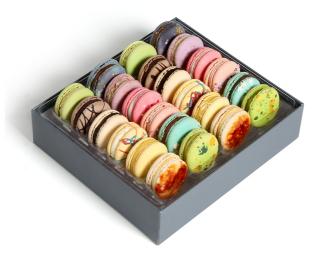

### Premium Box of 6 \$21

Galaxy Caramel, Lemon Meringue Pie, Raspberry Cream, Fruity Pebbles, Pistachio, Belgian Dark Chocolate

| Premium Box of 12 |                    | \$36  |
|-------------------|--------------------|-------|
| Premium Box of 24 | (2 of each flavor) | \$65  |
| Premium Box of 48 | (4 of each flavor) | \$123 |

Galaxy Caramel, Lemon Meringue Pie, Raspberry Cream, Fruity Pebbles, Pistachio, Belgian Dark Chocolate, Crème Brûlée, Affogato, Oreo Cheesecake, Earl Grey, Nutella Milk Chocolate, Double Vanilla