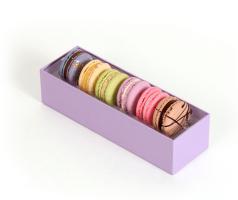

### Premium Box of 6 \$21

Galaxy Caramel, Lemon Meringue Pie, Raspberry Cream, Fruity Pebbles, Pistachio, Belgian Dark Chocolate

| Premium Box of 12 |                    | \$36  |
|-------------------|--------------------|-------|
| Premium Box of 24 | (2 of each flavor) | \$65  |
| Premium Box of 48 | (4 of each flavor) | \$123 |