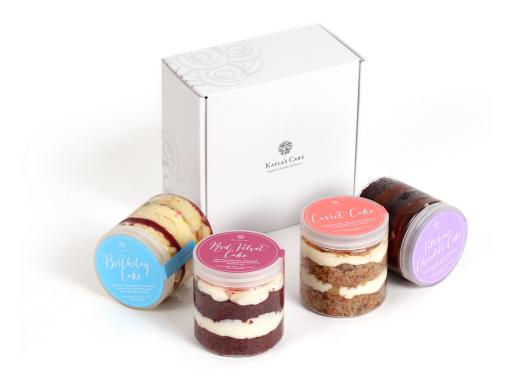

# Cake In a Jar

Cake In a Jar \$9 ea

Birthday Cake, Carrot Cake, Valrhona Chocolate Cake, Red Velvet Cake

#### Cake In a Jar Boxed Set

\$36

Four delicious and uniquely packaged cakes made for dessert lovers. Birthday Cake, Carrot Cake, Valrhona Chocolate Cake, Red Velvet Cake