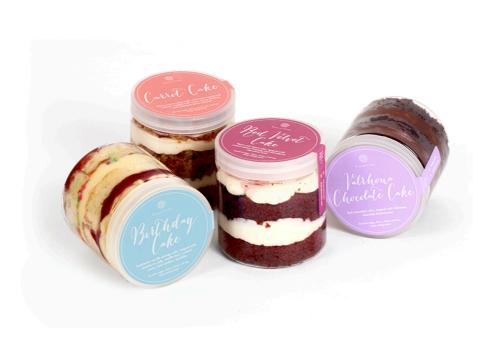

# Cake In a Jar

Cake In a Jar \$9 ea

Birthday Cake, Carrot Cake, Valrhona Chocolate Cake, Red Velvet Cake

#### Cake In a Jar Boxed Set

\$36

Four delicious and uniquely packaged cakes made for dessert lovers. Birthday Cake, Carrot Cake, Valrhona Chocolate Cake, Red Velvet Cake