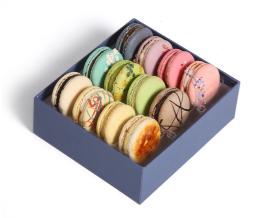

## Premium Macaron Boxes (Pre-selected flavors)

### Premium Box of 6 \$21

Galaxy Caramel, Lemon Meringue Pie, Raspberry Cream, Fruity Pebbles, Pistachio, Belgian Dark Chocolate

| Premium Box of 12 |                    | \$36  |
|-------------------|--------------------|-------|
| Premium Box of 24 | (2 of each flavor) | \$65  |
| Premium Box of 48 | (4 of each flavor) | \$123 |